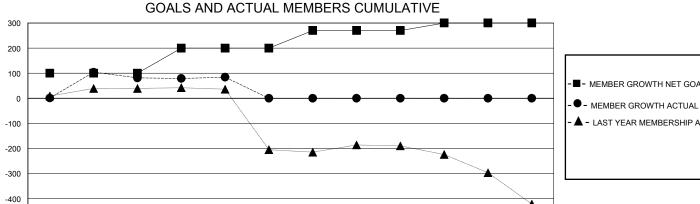

## District 321B1

GMT: **LOCATION INDIA GMT CA** 

| Clubs                 |               |           |               | Members               |                       |                         |                                                    |
|-----------------------|---------------|-----------|---------------|-----------------------|-----------------------|-------------------------|----------------------------------------------------|
| RESULTS FOR 2024-2025 |               |           |               | RESULTS FOR 2024-2025 |                       |                         |                                                    |
| QUARTER               | NEW CLUB GOAL | NEW CLUBS | DROPPED CLUBS | QUARTER MEMB          | ER GROWTH NET<br>GOAL | MEMBER GROWTH<br>ACTUAL | DROPPED<br>MEMBERS ACTUAL<br>(including transfers) |
| JULY/AUG/SEPT         | 2             | 10        | 1             | JULY/AUG/SEPT         | 100                   | 246                     | 149                                                |
| OCT/NOV/DEC           | 0             | 1         | 0             | OCT/NOV/DEC           | 100                   | 34                      | 29                                                 |
| JAN/FEB/MAR           | 2             | 0         | 0             | JAN/FEB/MAR           | 70                    | 0                       | 0                                                  |
| APR/MAY/JUNE          | 1             | 0         | 0             | APR/MAY/JUNE          | 30                    | 0                       | 0                                                  |

## GOALS AND ACTUAL NEW CLUBS CUMULATIVE

JAN

FEB

MAR

APR

- LAST YEAR MEMBERSHIP ACTUAL

Results as of: 11/30/2024

| DROPPED CLUBS: 1 |     |
|------------------|-----|
| DROPPED MEMBERS  |     |
| DECEASED         | 4   |
| CLUB CANCELLED   | 0   |
| OTHER            | 174 |
| TOTAL            | 178 |