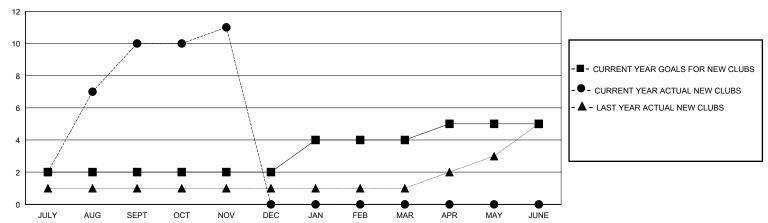

## GOALS AND ACTUAL NEW CLUBS CUMULATIVE

JAN

FEB

MAR

APR

- LAST YEAR MEMBERSHIP ACTUAL

Results as of: 11/30/2024

| DROPPED CLUBS: 1 |     |
|------------------|-----|
| DROPPED MEMBERS  |     |
| DECEASED         | 4   |
| CLUB CANCELLED   | 0   |
| OTHER            | 174 |
| TOTAL            | 178 |

AUG

SEPT

OCT

NOV

DEC

| 24 CLUBS OF 114 ADDED 1 OR MORE<br>NEW MEMBERS | GENDER DI<br>MALE<br>FEMALE | STRIBUTION<br>1,636 (59.23%)<br>1,118 (40.48%) |   |
|------------------------------------------------|-----------------------------|------------------------------------------------|---|
| CLICK HERE FOR CUMULATIVE                      | TOTAL FAMILY U              | 0                                              |   |
| MEMBERSHIP DATA                                | FAMILY MEMBER               | RS PAYING HALF                                 | 0 |

**DUES** 

MAY

JUNE

JULY